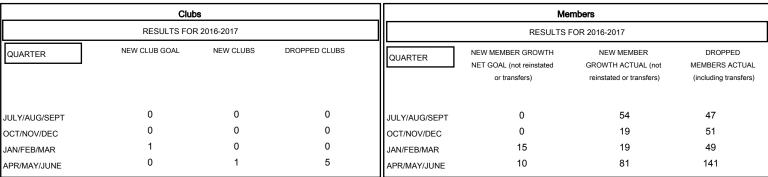

| DROPPED CLUBS: 5 |     |
|------------------|-----|
| DROPPED MEMBERS  |     |
| DECEASED         | 26  |
| CLUB CANCELLED   | 0   |
| OTHER            | 262 |
| TOTAL            | 288 |

| 42 CLUBS OF 63 ADDED 1 OR MORE | GENDER DISTRIBUTION |                              |
|--------------------------------|---------------------|------------------------------|
| NEW MEMBERS                    | MALE<br>FEMALE      | 779 (63.49%)<br>448 (36.51%) |
|                                |                     |                              |