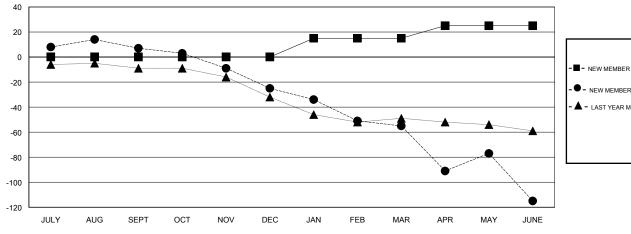

## GOALS AND ACTUAL MEMBERS CUMULATIVE

| -■- NEW MEMBER GROWTH NET GOAL    |  |
|-----------------------------------|--|
| - ● - NEW MEMBER GROWTH ACTUAL    |  |
| - ▲ - LAST YEAR MEMBERSHIP ACTUAL |  |
|                                   |  |
|                                   |  |
|                                   |  |